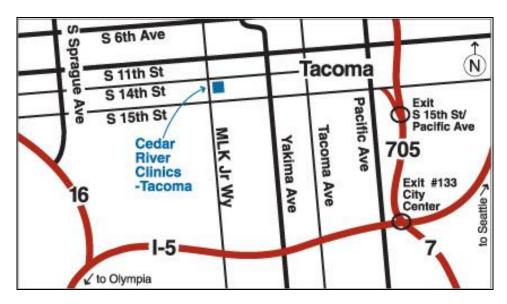

#### **Cedar River Clinics - Tacoma**

1401 Martin Luther King Jr Way Tacoma, WA 98405 253.473.6031 or 800.572.4223

www.CedarRiverClinics.org

Located at the corner of South 14th Street and Martin Luther King Jr. Way

#### **DRIVING DIRECTIONS:**

## from Seattle, Bellevue or points north or East of Tacoma

#### from Renton / Kent / Auburn:

- Get on I-5 South toward Tacoma
- Take Exit #133 to I-705 North toward City Center
- Follow signs for City Center A Street, then
- Stay in left lane, exit at South 15th Street / Pacific Ave onto South 15th Street
- Go up the hill, about a half mile to Martin Luther King Jr Way
- Turn Right onto Martin Luther King Jr Way (mini mart on left, you turn Right)
- Go one block, Take the next Right onto South 14th Street
- Cedar River Clinics is on that corner with the entrance from 14<sup>th</sup> (not MLK)
- Parking is available on South 14<sup>th</sup>